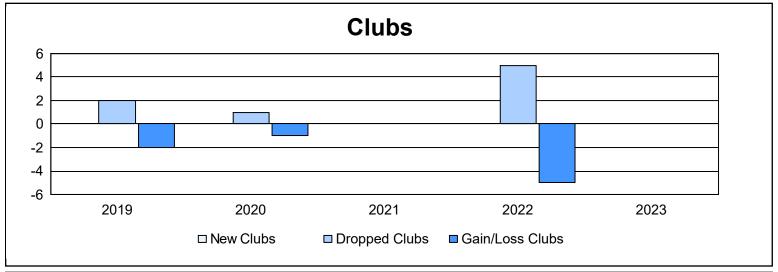

District 15 As of June 2023 Cumulative

| Year      | New<br>Clubs | Dropped<br>Clubs | Gain/<br>Loss<br>Clubs | New<br>Members | Charter<br>Members | Reinstate<br>Members | Transfer<br>Members | Total<br>Member<br>Added | Total<br>Members<br>Dropped | Gain/<br>Loss<br>Members |
|-----------|--------------|------------------|------------------------|----------------|--------------------|----------------------|---------------------|--------------------------|-----------------------------|--------------------------|
| 2018-2019 | 0            | 2                | -2                     | 83             | 0                  | 3                    | 2                   | 88                       | 103                         | -15                      |
| 2019-2020 | 0            | 1                | -1                     | 57             | 0                  | 1                    | 3                   | 61                       | 121                         | -60                      |
| 2020-2021 | 0            | 0                | 0                      | 64             | 0                  | 11                   | 6                   | 81                       | 125                         | -44                      |
| 2021-2022 | 0            | 5                | -5                     | 72             | 0                  | 13                   | 5                   | 90                       | 139                         | -49                      |
| 2022-2023 | 0            | 0                | 0                      | 80             | 2                  | 45                   | 3                   | 130                      | 97                          | 33                       |
| Average   | 0            | 2                | -2                     | 71             | 0                  | 15                   | 4                   | 90                       | 117                         | -27                      |